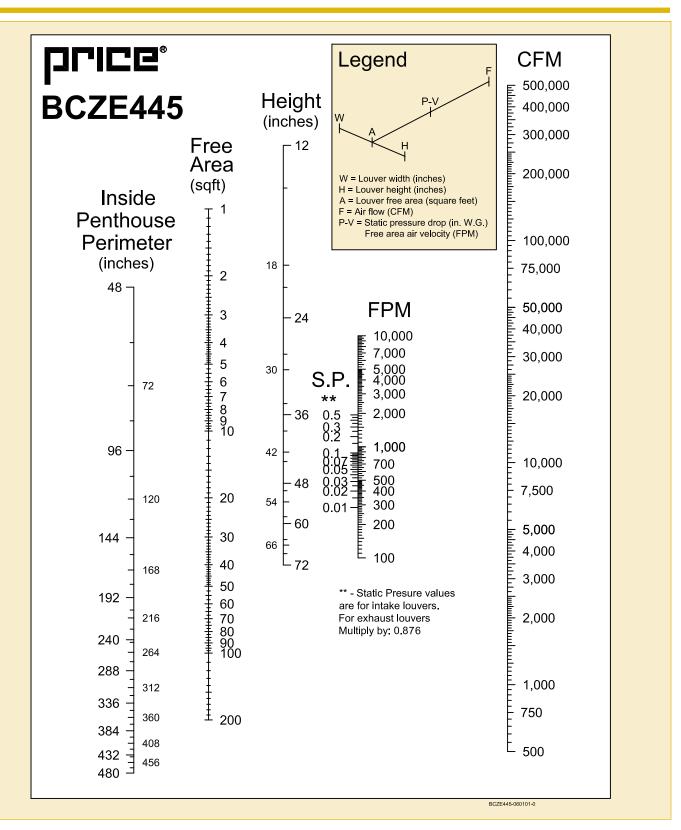

## **Performance Data**

# Extruded Aluminum - Fixed Blades BCZE445

45 Degree Z-Blades