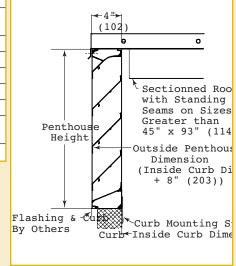

## **Performance Data**

# Extruded Aluminum - Fixed Blades BCZE445

45 Degree Z-Blades