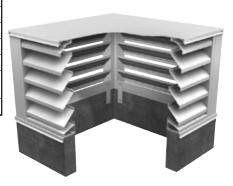

# Box Corners Penthouse 4" (102 mm) Deep

| Louver Type                      | Visible Mullion                      |
|----------------------------------|--------------------------------------|
| Material                         | Extruded Aluminum<br>(Alloy 6063-T5) |
| Stationary Blade                 | .081" (2 mm)                         |
| Frame                            | .081" (2 mm)                         |
| Louver Depth                     | 4" (102 mm)                          |
| Blade Angle                      | 45°                                  |
| Wind Load                        | 25 psf (100 mph)                     |
| Free Area –<br>4" x 4" x 4" Unit | 31.84 sq.ft.<br>(2.96 sq.m.)         |
| Percent Free Area                | 49.8%                                |

## BCZE445 Blade Louvers 4" (102 mm) Deep

### **Features**

- Positive locking corner joiner mounts from exterior.
- Slip-on corner cover requires no screws.
- Designed for snow load up to 50 psf (2,394 Pa), consult your local representative for higher loading.
- All welded construction: minimum 1" fillet welds.
- Nominal 50% free area (based on 48" x 48" x 48").
- Optional bird and insect screens available.
- Optional insulated roof and roof curbs are available.
- Optional Duracron, Duranar and Duranar-XL baked enamel finish as per our standard color chart or any custom color.