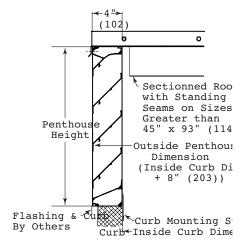

# Box Corners Penthouse 4" (102 mm) Deep

| Louver Type                      | Visible Mullion                      |
|----------------------------------|--------------------------------------|
| Material                         | Extruded Aluminum<br>(Alloy 6063-T5) |
| Stationary Blade                 | .081" (2 mm)                         |
| Frame                            | .081" (2 mm)                         |
| Louver Depth                     | 4" (102 mm)                          |
| Blade Angle                      | 45°                                  |
| Wind Load                        | 25 psf (100 mph)                     |
| Free Area –<br>4" x 4" x 4" Unit | 31.84 sq.ft.<br>(2.96 sq.m.)         |
| Percent Free Area                | 49.8%                                |

## BCZE445 Blade Louvers 4" (102 mm) Deep