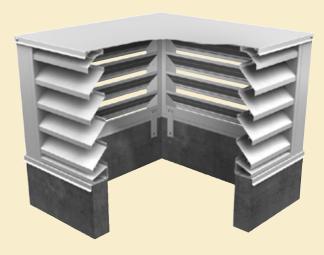

# Box Corners Penthouse 4" (102 mm) Deep

| Louver Type                      | Visible Mullion                      |
|----------------------------------|--------------------------------------|
| Material                         | Extruded Aluminum<br>(Alloy 6063-T5) |
| Stationary Blade                 | .081" (2 mm)                         |
| Frame                            | .081" (2 mm)                         |
| Louver Depth                     | 4" (102 mm)                          |
| Blade Angle                      | 45°                                  |
| Wind Load                        | 25 psf (100 mph)                     |
| Free Area –<br>4" x 4" x 4" Unit | 31.84 sq.ft.<br>(2.96 sq.m.)         |
| Percent Free Area                | 49.8%                                |

## BCZE445 Blade Louvers 4" (102 mm) Deep

### **Features**

- Positive locking corner joiner mounts from exterior.
- Slip-on corner cover requires no screws.
- Designed for snow load up to 50 psf (2,394 Pa), consult your local representative for higher loading.
- All welded construction: minimum 1" fillet welds.
- Nominal 50% free area (based on 48" x 48" x 48").
- Optional bird and insect screens available.
- Optional insulated roof and roof curbs are available.
- Optional Duracron, Duranar and Duranar-XL baked enamel finish as per our standard color chart or any custom color.